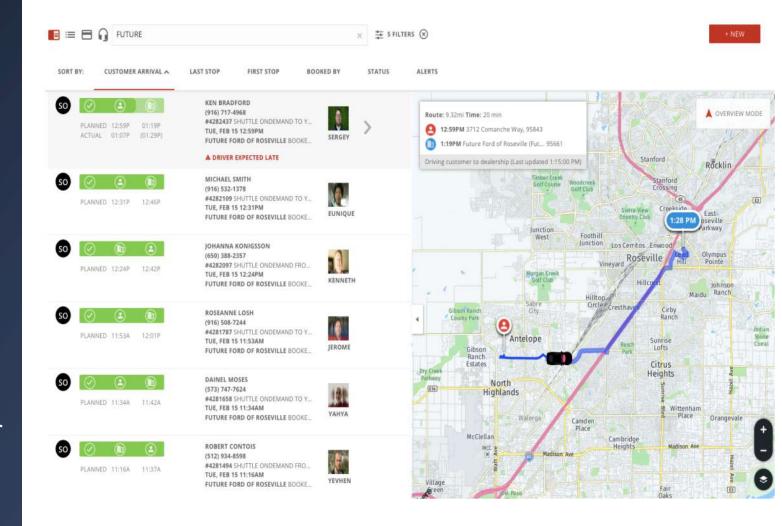

- Integrated with Lyft
- Branded for the service center
- Eliminate shuttle van/loaner vehicles
- Eliminate liability while reducing cost
- Invoice billing
- Automated text notification updates
- Live driver tracking
- Custom delivery radius
- Customer pickup within 5-10 minutes in most areas
- Expense controls with monthly spend cap
- Three levels of reporting (store, regional or manufacturer/group
- No assets for the dealer
- Custom dealer ratings/surveys
- Summary or detailed reporting
- Integrated virtual payments and checkout process (optional)

## **REPORTING / DATA ANALYTICS**

- Transportation: Shuttle OnDemand reporting
- Dealer, Regional and Group/OEM Views
- Store and User Level Performance
- Daily, Weekly, Monthly, Quarterly views
- Trend analysis reports
- Heat Maps
- Ratings & feedback reporting with comments
- Easily exported into Microsoft Excel
- Custom report capable