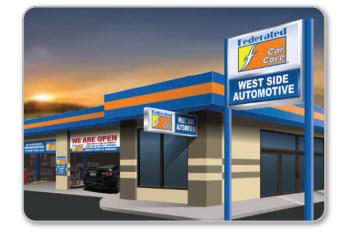

## WALL MOUNT FASCIA SIGNS

Horizontal fascia signs are big and bold. These bright and eye-catching outdoor illuminated LED signs are front and center for your business, letting people know who you are, what you do, and how to find you! Highly visible signs will bring people in the door.

#### **SINGLE LOGO & CUSTOM IMPRINT WALL MOUNT**

Logo portion is 3' x 5'. Wall clips included on all fascia signs.

SIZE OPTIONS: 3' x 10' | 3' x 13' | 3' x 17'

#### **DOUBLE LOGO & CUSTOM IMPRINT WALL MOUNT**

Logo portions are both 3' x 5'. Wall clips included on all fascia signs.