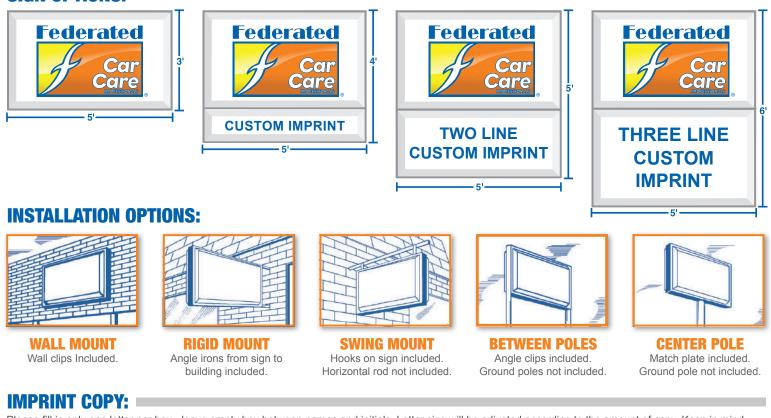

#### **SIGN OPTIONS:**

Please fill in only one letter per box - leave empty box between names and initials. Letter size will be adjusted according to the amount of copy. Keep in mind that less copy means larger letters. Your company logo can be reproduced at additional cost. Please submit logo for quotation.

| Use for 4' x 5' sign<br>1 line imprint<br>up to 18 letters |  |
|------------------------------------------------------------|--|
| Use for 5' x 5' sign<br>2 line imprint<br>up to 14 letters |  |
| Use for 6' x 5' sign<br>3 line imprint<br>up to 14 letters |  |